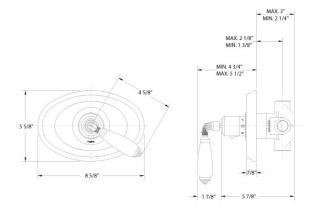

## 3/4" Thermostat Model TH338C\_003

#### **FEATURES**

- Style: Baroque Treasures
- Collection: Valencia
- Integral stops and filters
- Anti-scald