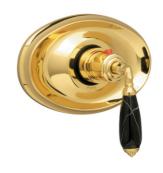

# Phylrich<sup>®</sup>.

## 3/4" Thermostat Model TH338C\_003

#### **FEATURES**

- Style: Baroque Treasures
- Collection: Valencia
- Integral stops and filters
- Anti-scald

#### **COLOR FINISHES**

- Polished Nickel (TH338C\_014)
- Satin Nickel (TH338C\_015)
- Pewter (TH338C\_15A)
- Polished Chrome (TH338C\_026)
- Polished Brass (TH338C\_003)
- Polished Brass Antiqued (TH338C\_007)
- Satin Brass (TH338C\_004)
- Polished Gold (TH338C\_025)
- Polished Gold Antiqued (TH338C\_25D)
- Satin Gold (TH338C\_024)
- Satin Gold Antiqued (TH338C\_24D)
- Satin Jeweler's Gold (TH338C\_24J)
- Old English Brass (TH338C\_OEB)
- Antique Brass (TH338C 047)
- Antique Bronze (TH338C 11B)